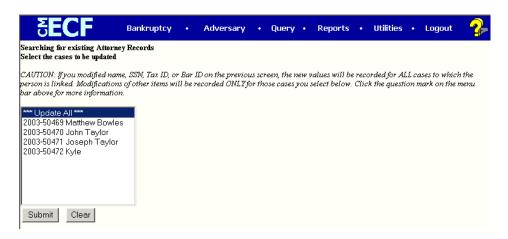

- C **Update All** default selection, click **Submit** button to have address information spread to all cases.
- C To have address update spread to specific cases but not all, hold down **<Ctrl>** key on keyboard while clicking on specific cases.
- C Click on **Submit** button to update your account
- C Click **Clear** button to clear selection.